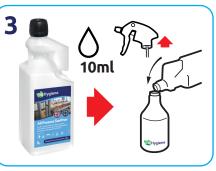

1

Tip bottle and use guide to measure correct dilution in the measuring chamber. Remove cap and pour.

Dilute10ml of product into a 750ml trigger spray.

Spray surface, leave for the required contact time, (15 seconds for enveloped viruses, 30 seconds for bacteria) and wipe.\*\*

Tip bottle and use guide to measure correct dilution in the measuring chamber. Remove cap and pour.

Dilute 60ml of product into a 5L bucket.

Mop surface, leave for the required contact time, (15 seconds for enveloped viruses, 30 seconds for bacteria). No rinsing necessary. Leave to airdry.\*\*