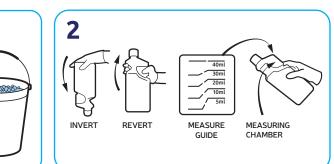

1

Tip bottle and use guide to measure correct dilution in the measuring chamber. Remove cap and pour.

Dilute10ml of product into a 750ml trigger spray.

Spray surface, leave for the required contact time, (15 seconds for enveloped viruses, 30 seconds for bacteria) and wipe.\*\*

Tip bottle and use guide to measure correct dilution in the measuring chamber. Remove cap and pour.

Dilute 60ml of product into a 5L bucket.

Mop surface, leave for the required contact time, (15 seconds for enveloped viruses, 30 seconds for bacteria). No rinsing necessary. Leave to airdry.\*\*