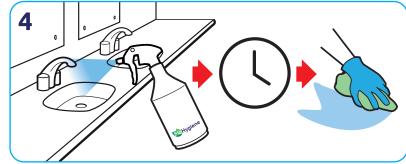

1

Tip bottle and use guide to measure correct dilution in the measuring chamber. Remove cap and pour.

Dilute10ml of product into a 750ml trigger spray.

Spray surface, leave for the required contact time, (15 seconds for enveloped viruses, 30 seconds for bacteria) and wipe.\*\*