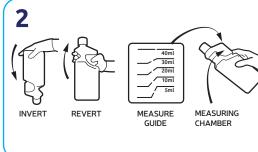

1

Tip bottle and use guide to measure correct dilution in the measuring chamber. Remove cap and pour.

Dilute10ml of product into a 750ml trigger spray.

Spray surface, leave for the required contact time, (15 seconds for enveloped viruses, 30 seconds for bacteria) and wipe.\*\*