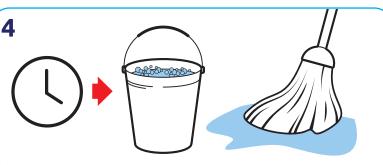

Tip bottle and use guide to measure correct dilution in the measuring chamber. Remove cap and pour.

Dilute 60ml of product into a 5L bucket.

Mop surface, leave for the required contact time, (15 seconds for enveloped viruses, 30 seconds for bacteria). No rinsing necessary. Leave to airdry.\*\*