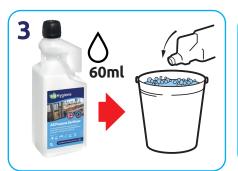

Tip bottle and use guide to measure correct dilution in the measuring chamber. Remove cap and pour.

Dilute 60ml of product into a 5L bucket.

Mop surface, leave for the required contact time, (15 seconds for enveloped viruses, 30 seconds for bacteria). No rinsing necessary. Leave to airdry.\*\*