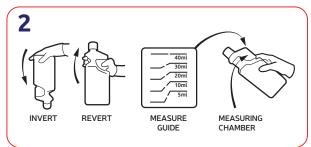

## **Complete Washroom Cleaner**

Health & Safety Please refer to relevant MSDS

Tip bottle and use guide to measure correct dilution in the measuring chamber. Remove cap and pour.

GUIDE

CHAMBER

Dilute 20ml of product into a trigger spray. 1x1L Makes 50 triggers.

Spray and wipe with a cloth.

Tip bottle and use guide to measure correct dilution in the measuring chamber. Remove cap and pour.

Dilute 90ml of product into a bucket. 1x1L makes 11 buckets.

Mop surface. No need to rinse.