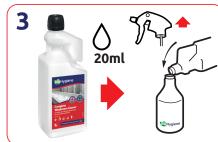

## **Complete Washroom Cleaner**

Health & Safety Please refer to relevant MSDS

Tip bottle and use guide to measure correct dilution in the measuring chamber. Remove cap and pour.

GUIDE

CHAMBER

Dilute 20ml of product into a trigger spray. 1x1L Makes 50 triggers.