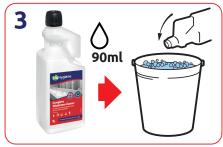

Spray and wipe with a cloth.

Tip bottle and use guide to measure correct dilution in the measuring chamber. Remove cap and pour.

Dilute 90ml of product into a bucket. 1x1L makes 11 buckets.

Mop surface. No need to rinse.