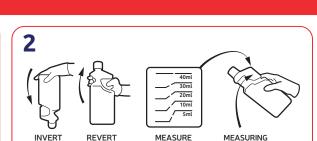

## **Complete Washroom Cleaner**

Health & Safety Please refer to relevant MSDS

Tip bottle and use guide to measure correct dilution in the measuring chamber. Remove cap and pour.

GUIDE

CHAMBER

Dilute 20ml of product into a trigger spray. 1x1L Makes 50 triggers.