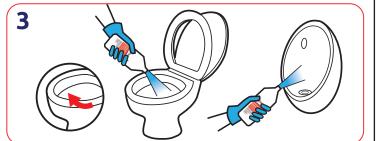

## Urinal and Toilet Cleaning

Dilute 150ml of product into refill bottle.

Flush, lower the waterline then apply product liberally, agitate with brush if necessary. Leave product in the toilet bowl.

Always use with cold water.
Hot water will kill biological actives.