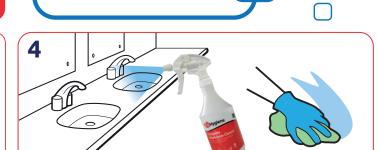

## **Complete Washroom Cleaner**

Health & Safety Please refer to relevant MSDS

Tip bottle and use guide to measure correct dilution in the measuring chamber. Remove cap and pour.

GUIDE

CHAMBER

Dilute 20ml of product into a trigger spray. 1x1L Makes 50 triggers.

Spray and wipe with a cloth.

Tip bottle and use guide to measure correct dilution in the measuring chamber. Remove cap and pour.

Dilute 90ml of product into a bucket. 1x1L makes 11 buckets.

Mop surface. No need to rinse.