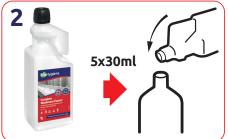

## **Complete Washroom Cleaner**

Health & Safety Please refer to relevant MSDS

Tip bottle and use guide to measure correct dilution in the measuring chamber. Remove cap and pour.

GUIDE

CHAMBER

Dilute 20ml of product into a trigger spray. 1x1L Makes 50 triggers.